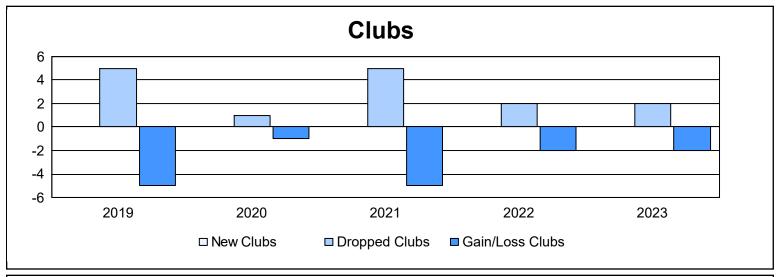

District 107 C

As of June 2023 Cumulative

| Year      | New<br>Clubs | Dropped<br>Clubs | Gain/<br>Loss<br>Clubs | New<br>Members | Charter<br>Members | Reinstate<br>Members | Transfer<br>Members | Total<br>Member<br>Added | Total<br>Members<br>Dropped | Gain/<br>Loss<br>Members |
|-----------|--------------|------------------|------------------------|----------------|--------------------|----------------------|---------------------|--------------------------|-----------------------------|--------------------------|
| 2018-2019 | 0            | 5                | -5                     | 98             | 2                  | 2                    | 9                   | 111                      | 206                         | -95                      |
| 2019-2020 | 0            | 1                | -1                     | 113            | 2                  | 1                    | 32                  | 148                      | 172                         | -24                      |
| 2020-2021 | 0            | 5                | -5                     | 55             | 13                 | 1                    | 56                  | 125                      | 263                         | -138                     |
| 2021-2022 | 0            | 2                | -2                     | 61             | 1                  | 1                    | 2                   | 65                       | 222                         | -157                     |
| 2022-2023 | 0            | 2                | -2                     | 100            | 0                  | 2                    | 19                  | 121                      | 196                         | -75                      |
| Average   | 0            | 3                | -3                     | 85             | 4                  | 1                    | 24                  | 114                      | 212                         | -98                      |